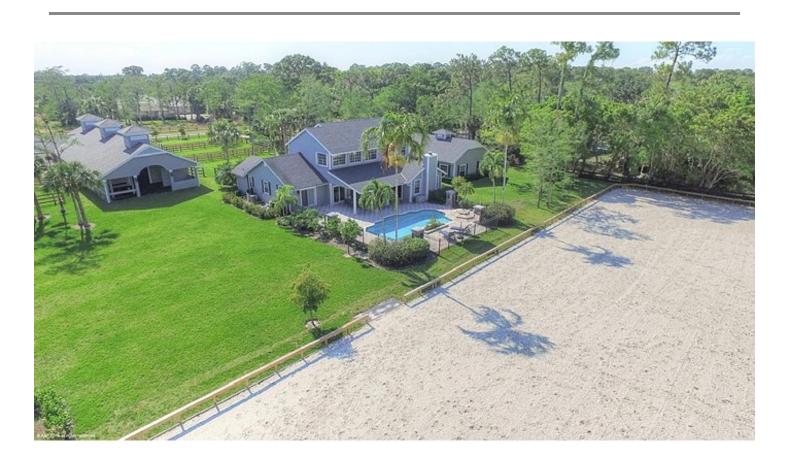

## **Price Reduction: Paddock Park 2!**

Now listed at \$2,589,000

Wellington, FL

This countryside-inspired property includes a striking 4 bedroom, 2.5 bath home and custom built 10-stall center aisle barn within Paddock Park 2. Spacious grooming and covered wash stalls, impact glass, a half-bath, tack and feed rooms, as well as 1 bedroom, 1.5 bath guest quarters make the state-of-the-art barn a highlight for any equestrian professional. The home overlooks grass paddocks and a 110'x210' fiber ring. With a new kitchen, impact glass doors, new tile flooring throughout, and big windows, the home is nothing short of stunning.