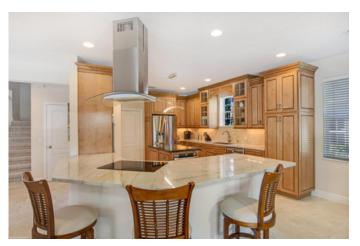

## **Price Reduction: Paddock Park 2!**

Now listed at \$2,589,000

Wellington, FL

This countryside-inspired property includes a striking 4 bedroom, 2.5 bath home and custom built 10-stall center aisle barn within Paddock Park 2. Spacious grooming and covered wash stalls, impact glass, a half-bath, tack and feed rooms, as well as 1 bedroom, 1.5 bath guest quarters make the state-of-the-art barn a highlight for any equestrian professional. The home overlooks grass paddocks and a 110'x210' fiber ring. With a new kitchen, impact glass doors, new tile flooring throughout, and big windows, the home is nothing short of stunning.