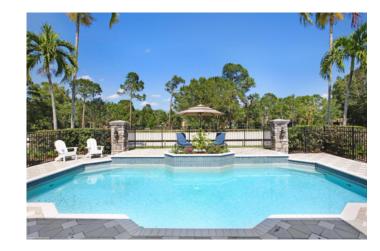

## **Price Reduction: Paddock Park 2!**

Now listed at \$2,589,000

Wellington, FL

This countryside-inspired property includes a striking 4 bedroom, 2.5 bath home and custom built 10-stall center aisle barn within Paddock Park 2. Spacious grooming and covered wash stalls, impact glass, a half-bath, tack and feed rooms, as well as 1 bedroom, 1.5 bath guest quarters make the state-of-the-art barn a highlight for any equestrian professional. The home overlooks grass paddocks and a 110'x210' fiber ring. With a new kitchen, impact glass doors, new tile flooring throughout, and big windows, the home is nothing short of stunning.